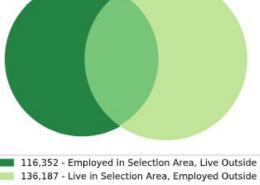

## Local Employment Dynamics OnTheMap Worker Inflow/Outflow Report **Burlington County**

|                                                   | ••••••• | ••••••  |
|---------------------------------------------------|---------|---------|
| Living in the Selection Area                      | 208,994 | 100.00% |
| Living and Employed in the Selection Area         | 72,807  | 34.84%  |
| Living in the Selection Area but Employed Outside | 136,187 | 65.16%  |
| Employed in the Selection Area                    | 189,159 | 100.00% |
| Employed and Living in the Selection Area         | 72,807  | 38.49%  |
| Employed in the Selection Area but Living Outside | 116,352 | 61.51%  |
| Net Job Inflow (+) or Outflow (-)                 | -19,835 | -       |

Source: US Census Bureau Local Employment Dynamics

NEW JERSEY STATE DATA CENTER

S

United States

ensus

72,807 - Employed and Live in Selection Area