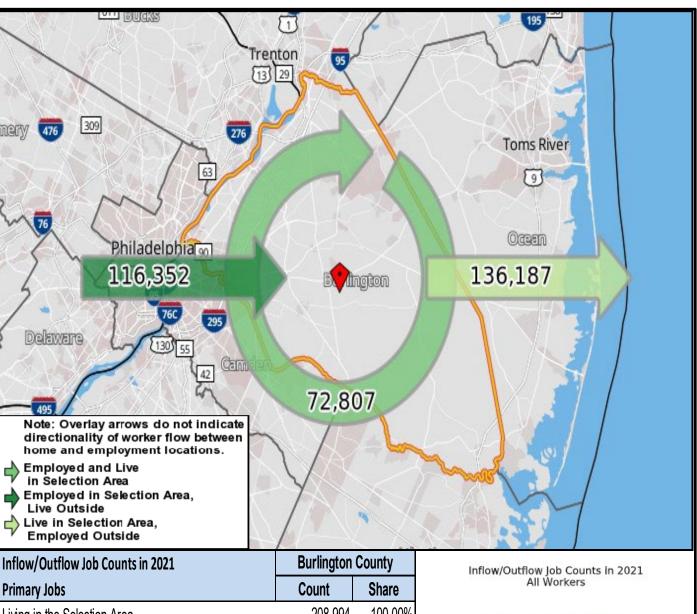

## Local Employment Dynamics OnTheMap Worker Inflow/Outflow Report **Burlington County**

|                                                   | ••••••• | ••••••  |
|---------------------------------------------------|---------|---------|
| Living in the Selection Area                      | 208,994 | 100.00% |
| Living and Employed in the Selection Area         | 72,807  | 34.84%  |
| Living in the Selection Area but Employed Outside | 136,187 | 65.16%  |
| Employed in the Selection Area                    | 189,159 | 100.00% |
| Employed and Living in the Selection Area         | 72,807  | 38.49%  |
| Employed in the Selection Area but Living Outside | 116,352 | 61.51%  |
| Net Job Inflow (+) or Outflow (-)                 | -19,835 | -       |

Source: US Census Bureau Local Employment Dynamics

NEW JERSEY STATE DATA CENTER

S

United States

ensus

72,807 - Employed and Live in Selection Area